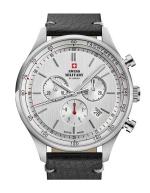

## Swiss Military by Chrono men's watch SM34081.07 Specifications

**BUY NOW** 

This document contains all the specifications for the Swiss Military by Chrono - Chronograph SM34081.07 men's watch. We at the DIALANDO® watch store offer a large selection of authentic watches from the best watch brands in the world.

| MATERIAL & COLOUR  |                                     |
|--------------------|-------------------------------------|
| Strap Material     | Real leather                        |
| Strap Colour       | Black                               |
| Case Material      | Stainless steel                     |
| Case Colour        | Silver                              |
| Case Surface       | Polished / Matted                   |
| Colour of the dial | Silver                              |
| Glass              | Mineral glass with sapphire coating |
| DETAILS            |                                     |
| 5 1                | F: 1                                |

| DETAILS         |                                   |
|-----------------|-----------------------------------|
| Bezel           | Fixed                             |
| Case Bottom     | Stainless steel bottom (screwed)  |
| Clasp           | Pin buckle                        |
| Lighting        | Luminous indexes / Luminous hands |
| Water resistant | 10 ATM                            |