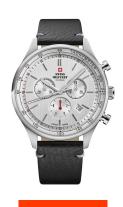

## Swiss Military by Chrono men's watch SM34081.07 Specifications

**BUY NOW** 

This document contains all the specifications for the Swiss Military by Chrono - Chronograph SM34081.07 men's watch. We at the DIALANDO® watch store offer a large selection of authentic watches from the best watch brands in the world.

| MATERIAL & COLOUR  |                                     |
|--------------------|-------------------------------------|
| Strap Material     | Real leather                        |
| Strap Colour       | Black                               |
| Case Material      | Stainless steel                     |
| Case Colour        | Silver                              |
| Case Surface       | Polished / Matted                   |
| Colour of the dial | Silver                              |
| Glass              | Mineral glass with sapphire coating |
| DETAILS            |                                     |
| 5 1                | F: 1                                |

| DETAILS         |                                   |
|-----------------|-----------------------------------|
| Bezel           | Fixed                             |
| Case Bottom     | Stainless steel bottom (screwed)  |
| Clasp           | Pin buckle                        |
| Lighting        | Luminous indexes / Luminous hands |
| Water resistant | 10 ATM                            |