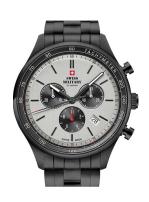

## **DIALANDO**°

Swiss Military by Chrono men's watch SM34081.05 Specifications

**BUY NOW** 

This document contains all the specifications for the Swiss Military by Chrono - Chronograph SM34081.05 men's watch. We at the DIALANDO® watch store offer a large selection of authentic watches from the best watch brands in the world.

| PRODUCT EXECUTION |                                             |
|-------------------|---------------------------------------------|
| Display Type      | Analogue                                    |
| Movement type     | Quartz (Battery)                            |
| Movement Name     | Swiss Made / 5040.D / Ronda                 |
| Functions         | Date / Minute / Second / Hour / Chronograph |

| MEASURES                      |     |
|-------------------------------|-----|
| Case width [mm]               | 42  |
| Case thickness [mm]           | 12  |
| Lug width [mm]                | 20  |
| Max. wrist circumference [mm] | 215 |

| MATERIAL & COLOUR  |                                     |
|--------------------|-------------------------------------|
| Strap Material     | Stainless steel                     |
| Strap Colour       | Black                               |
| Case Material      | Stainless steel                     |
| Case Colour        | Black                               |
| Case Surface       | Matted / Polished                   |
| Colour of the dial | Grey                                |
| Glass              | Mineral glass with sapphire coating |
| DETAILS            |                                     |

| DETAILS         |                                   |
|-----------------|-----------------------------------|
| Bezel           | Fixed                             |
| Case Bottom     | Stainless steel bottom (screwed)  |
| Clasp           | Folding clasp                     |
| Lighting        | Luminous indexes / Luminous hands |
| Water resistant | 10 ATM                            |