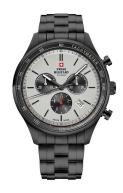

## **DIALANDO**°

Swiss Military by Chrono men's watch SM34081.05 Specifications

**BUY NOW** 

This document contains all the specifications for the Swiss Military by Chrono - Chronograph SM34081.05 men's watch. We at the DIALANDO® watch store offer a large selection of authentic watches from the best watch brands in the world.

| PRODUCT EXECUTION |                                             |
|-------------------|---------------------------------------------|
| Display Type      | Analogue                                    |
| Movement type     | Quartz (Battery)                            |
| Movement Name     | Swiss Made / 5040.D / Ronda                 |
| Functions         | Date / Minute / Second / Hour / Chronograph |

| MEASURES                      |     |
|-------------------------------|-----|
| Case width [mm]               | 42  |
| Case thickness [mm]           | 12  |
| Lug width [mm]                | 20  |
| Max. wrist circumference [mm] | 215 |

| MATERIAL & COLOUR  |                                     |
|--------------------|-------------------------------------|
| Strap Material     | Stainless steel                     |
| Strap Colour       | Black                               |
| Case Material      | Stainless steel                     |
| Case Colour        | Black                               |
| Case Surface       | Matted / Polished                   |
| Colour of the dial | Grey                                |
| Glass              | Mineral glass with sapphire coating |
| DETAILS            |                                     |

| DETAILS         |                                   |
|-----------------|-----------------------------------|
| Bezel           | Fixed                             |
| Case Bottom     | Stainless steel bottom (screwed)  |
| Clasp           | Folding clasp                     |
| Lighting        | Luminous indexes / Luminous hands |
| Water resistant | 10 ATM                            |