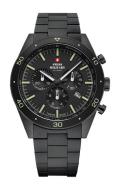

## Swiss Military by Chrono men's watch SM34079.03 Specifications

**BUY NOW** 

This document contains all the specifications for the Swiss Military by Chrono SM34079.03 men's watch. We at the DIALANDO® watch store offer a large selection of authentic watches from the best watch brands in the world.

| MATERIAL & COLOUR  |                                     |
|--------------------|-------------------------------------|
| Strap Material     | Stainless steel                     |
| Strap Colour       | Black                               |
| Case Material      | Stainless steel                     |
| Case Colour        | Black                               |
| Case Surface       | Polished / Matted                   |
| Colour of the dial | Black                               |
| Glass              | Mineral glass with sapphire coating |

| DETAILS         |                                  |
|-----------------|----------------------------------|
| Bezel           | Fixed                            |
| Case Bottom     | Stainless steel bottom (screwed) |
| Clasp           | Folding clasp                    |
| Lighting        | Luminous hands                   |
| Water resistant | 10 ATM                           |