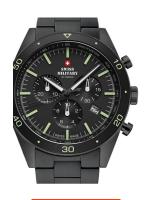

## Swiss Military by Chrono men's watch SM34079.03 Specifications

**BUY NOW** 

This document contains all the specifications for the Swiss Military by Chrono SM34079.03 men's watch. We at the DIALANDO® watch store offer a large selection of authentic watches from the best watch brands in the world.

| MATERIAL & COLOUR  |                                     |
|--------------------|-------------------------------------|
| Strap Material     | Stainless steel                     |
| Strap Colour       | Black                               |
| Case Material      | Stainless steel                     |
| Case Colour        | Black                               |
| Case Surface       | Polished / Matted                   |
| Colour of the dial | Black                               |
| Glass              | Mineral glass with sapphire coating |

| DETAILS         |                                  |
|-----------------|----------------------------------|
| Bezel           | Fixed                            |
| Case Bottom     | Stainless steel bottom (screwed) |
| Clasp           | Folding clasp                    |
| Lighting        | Luminous hands                   |
| Water resistant | 10 ATM                           |