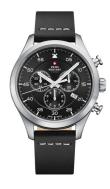

## Swiss Military by Chrono men's watch SM34076.04 Specifications

**BUY NOW** 

This document contains all the specifications for the Swiss Military by Chrono SM34076.04 men's watch. We at the DIALANDO® watch store offer a large selection of authentic watches from the best watch brands in the world.

| PRODUCT EXECUTION |                                             |
|-------------------|---------------------------------------------|
| Display Type      | Analogue                                    |
| Movement type     | Quartz (Battery)                            |
| Movement Name     | 5040.D / Ronda                              |
| Functions         | Second / Minute / Date / Chronograph / Hour |

| MEASURES                      |     |
|-------------------------------|-----|
| Case width [mm]               | 43  |
| Case thickness [mm]           | 11  |
| Lug width [mm]                | 20  |
| Max. wrist circumference [mm] | 220 |

| MATERIAL & COLOUR  |                                     |
|--------------------|-------------------------------------|
| Strap Material     | Real leather                        |
| Strap Colour       | Black                               |
| Case Material      | Stainless steel                     |
| Case Colour        | Silver                              |
| Case Surface       | Polished / Matted                   |
| Colour of the dial | Black                               |
| Glass              | Mineral glass with sapphire coating |
| DETAILS            |                                     |

| DETAILS         |                                   |
|-----------------|-----------------------------------|
| Bezel           | Fixed                             |
| Case Bottom     | Stainless steel bottom (screwed)  |
| Clasp           | Pin buckle                        |
| Lighting        | Luminous hands / Luminous indexes |
| Water resistant | 10 ATM                            |