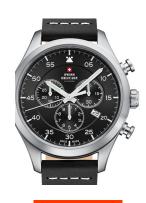

## Swiss Military by Chrono men's watch SM34076.04 Specifications

**BUY NOW** 

This document contains all the specifications for the Swiss Military by Chrono SM34076.04 men's watch. We at the DIALANDO® watch store offer a large selection of authentic watches from the best watch brands in the world.

| PRODUCT EXECUTION |                                             |
|-------------------|---------------------------------------------|
| Display Type      | Analogue                                    |
| Movement type     | Quartz (Battery)                            |
| Movement Name     | 5040.D / Ronda                              |
| Functions         | Second / Minute / Date / Chronograph / Hour |

| MEASURES                      |     |
|-------------------------------|-----|
| Case width [mm]               | 43  |
| Case thickness [mm]           | 11  |
| Lug width [mm]                | 20  |
| Max. wrist circumference [mm] | 220 |

| MATERIAL & COLOUR  |                                     |
|--------------------|-------------------------------------|
| Strap Material     | Real leather                        |
| Strap Colour       | Black                               |
| Case Material      | Stainless steel                     |
| Case Colour        | Silver                              |
| Case Surface       | Polished / Matted                   |
| Colour of the dial | Black                               |
| Glass              | Mineral glass with sapphire coating |
| DETAILS            |                                     |

| DETAILS         |                                   |
|-----------------|-----------------------------------|
| Bezel           | Fixed                             |
| Case Bottom     | Stainless steel bottom (screwed)  |
| Clasp           | Pin buckle                        |
| Lighting        | Luminous hands / Luminous indexes |
| Water resistant | 10 ATM                            |