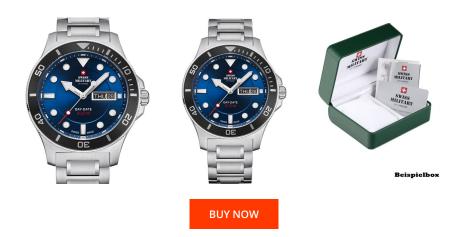

## Swiss Military by Chrono men's watch SM34068.13 Specifications

This document contains all the specifications for the Swiss Military by Chrono Day-Date SM34068.13 men's watch. We at the DIALANDO® watch store offer a large selection of authentic watches from the best watch brands in the world. https://www.dialando.nl/

| PRODUCT INFORMATION |                          |  |
|---------------------|--------------------------|--|
| EAN                 | 7630019147996            |  |
| Gender              | Men                      |  |
| Brand               | Swiss Military by Chrono |  |
| Collection          | Day-Date 42 mm           |  |
| Warranty [years]    | 5                        |  |

| MATERIAL & COLOUR  |                                     |
|--------------------|-------------------------------------|
| Strap Material     | Stainless steel                     |
| Strap Colour       | Silver                              |
| Case Material      | Stainless steel                     |
| Case Colour        | Silver                              |
| Case Surface       | Matted                              |
| Colour of the dial | Blue                                |
| Glass              | Mineral glass with sapphire coating |

| PRODUCT EXECUTION |                                                 |
|-------------------|-------------------------------------------------|
| Display Type      | Analogue                                        |
| Movement type     | Quartz (Battery)                                |
| Movement Name     | Swiss Made / ETA                                |
| Functions         | Minute / Date / Day of the week / Hour / Second |

| DETAILS         |                                   |
|-----------------|-----------------------------------|
| Bezel           | Fixed                             |
| Case Bottom     | Stainless steel bottom (screwed)  |
| Clasp           | Folding clasp                     |
| Lighting        | Luminous hands / Luminous indexes |
| Water resistant | 10 ATM                            |