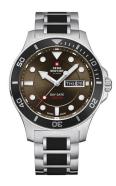

## Swiss Military by Chrono men's watch SM34068.03 Specifications

**BUY NOW** 

This document contains all the specifications for the Swiss Military by Chrono SM34068.03 men's watch. We at the DIALANDO® watch store offer a large selection of authentic watches from the best watch brands in the world.

| MATERIAL & COLOUR  |                   |
|--------------------|-------------------|
| Strap Material     | Stainless steel   |
| Strap Colour       | Silver            |
| Case Material      | Stainless steel   |
| Case Colour        | Silver            |
| Case Surface       | Polished / Matted |
| Colour of the dial | Brown             |
| Glass              | Sapphire glass    |

| DETAILS         |                                   |
|-----------------|-----------------------------------|
| Bezel           | Fixed                             |
| Case Bottom     | Stainless steel bottom (screwed)  |
| Crown           | Screwed                           |
| Clasp           | Folding clasp                     |
| Lighting        | Luminous hands / Luminous indexes |
| Water resistant | 20 ATM                            |