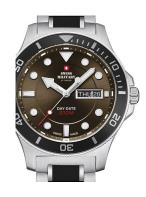

## Swiss Military by Chrono men's watch SM34068.03 Specifications

**BUY NOW** 

This document contains all the specifications for the Swiss Military by Chrono SM34068.03 men's watch. We at the DIALANDO® watch store offer a large selection of authentic watches from the best watch brands in the world.

| PRODUCT EXECUTION |                                                 |
|-------------------|-------------------------------------------------|
| Display Type      | Analogue                                        |
| Movement type     | Quartz (Battery)                                |
| Movement Name     | ETA / 955.122                                   |
| Functions         | Hour / Second / Minute / Date / Day of the week |

| MATERIAL & COLOUR  |                   |
|--------------------|-------------------|
| Strap Material     | Stainless steel   |
| Strap Colour       | Silver            |
| Case Material      | Stainless steel   |
| Case Colour        | Silver            |
| Case Surface       | Polished / Matted |
| Colour of the dial | Brown             |
| Glass              | Sapphire glass    |

| DETAILS         |                                   |
|-----------------|-----------------------------------|
| Bezel           | Fixed                             |
| Case Bottom     | Stainless steel bottom (screwed)  |
| Crown           | Screwed                           |
| Clasp           | Folding clasp                     |
| Lighting        | Luminous hands / Luminous indexes |
| Water resistant | 20 ATM                            |