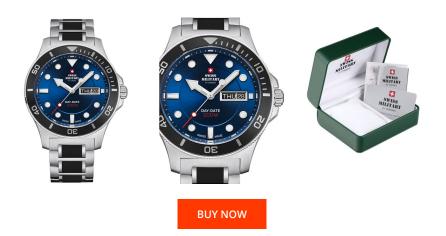

| MATERIAL & COLOUR  |                   |
|--------------------|-------------------|
| Strap Material     | Stainless steel   |
| Strap Colour       | Silver            |
| Case Material      | Stainless steel   |
| Case Colour        | Silver            |
| Case Surface       | Polished / Matted |
| Colour of the dial | Blue              |
| Glass              | Sapphire glass    |

| PRODUCT EXECUTION |                                                 |
|-------------------|-------------------------------------------------|
| Display Type      | Analogue                                        |
| Movement type     | Quartz (Battery)                                |
| Movement Name     | 955.122 / ETA                                   |
| Functions         | Hour / Second / Minute / Date / Day of the week |

| DETAILS         |                                   |
|-----------------|-----------------------------------|
| Bezel           | Fixed                             |
| Case Bottom     | Stainless steel bottom (screwed)  |
| Crown           | Screwed                           |
| Clasp           | Folding clasp                     |
| Lighting        | Luminous hands / Luminous indexes |
| Water resistant | 20 ATM                            |