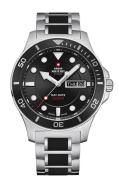

## Swiss Military by Chrono men's watch SM34068.01 Specifications

**BUY NOW** 

This document contains all the specifications for the Swiss Military by Chrono SM34068.01 men's watch. We at the DIALANDO® watch store offer a large selection of authentic watches from the best watch brands in the world.

| MATERIAL & COLOUR  |                   |
|--------------------|-------------------|
| Strap Material     | Stainless steel   |
| Strap Colour       | Silver            |
| Case Material      | Stainless steel   |
| Case Colour        | Silver            |
| Case Surface       | Matted / Polished |
| Colour of the dial | Black             |
| Glass              | Sapphire glass    |

| DETAILS         |                                   |
|-----------------|-----------------------------------|
| Bezel           | Fixed                             |
| Case Bottom     | Stainless steel bottom (screwed)  |
| Crown           | Screwed                           |
| Clasp           | Folding clasp                     |
| Lighting        | Luminous indexes / Luminous hands |
| Water resistant | 20 ATM                            |