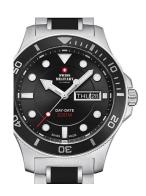

## Swiss Military by Chrono men's watch SM34068.01 Specifications

**BUY NOW** 

This document contains all the specifications for the Swiss Military by Chrono SM34068.01 men's watch. We at the DIALANDO® watch store offer a large selection of authentic watches from the best watch brands in the world.

| PRODUCT EXECUTION |                                                 |
|-------------------|-------------------------------------------------|
| Display Type      | Analogue                                        |
| Movement type     | Quartz (Battery)                                |
| Movement Name     | 955.122 / ETA                                   |
| Functions         | Date / Day of the week / Hour / Second / Minute |

| MATERIAL & COLOUR  |                   |
|--------------------|-------------------|
| Strap Material     | Stainless steel   |
| Strap Colour       | Silver            |
| Case Material      | Stainless steel   |
| Case Colour        | Silver            |
| Case Surface       | Matted / Polished |
| Colour of the dial | Black             |
| Glass              | Sapphire glass    |