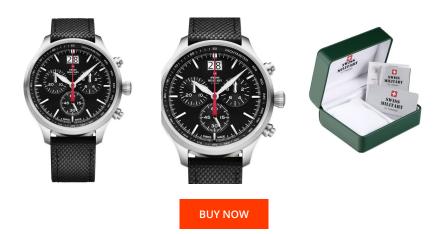

| PRODUCT INFORMATION |                          |
|---------------------|--------------------------|
| EAN                 | 7630019133265            |
| Gender              | Men                      |
| Brand               | Swiss Military by Chrono |
| Collection          | Herren                   |
| Warranty [years]    | 5                        |

| MATERIAL & COLOUR  |                        |
|--------------------|------------------------|
| Strap Material     | Textile / Real leather |
| Strap Colour       | Black                  |
| Case Material      | Stainless steel        |
| Case Colour        | Silver                 |
| Case Surface       | Polished / Matted      |
| Colour of the dial | Black                  |
| Glass              | Mineral glass          |

| PRODUCT EXECUTION |                                             |
|-------------------|---------------------------------------------|
| Display Type      | Analogue                                    |
| Movement type     | Quartz (Battery)                            |
| Movement Name     | Ronda / 8040.B                              |
| Functions         | Second / Minute / Date / Chronograph / Hour |

| DETAILS         |                                  |
|-----------------|----------------------------------|
| Bezel           | Fixed                            |
| Case Bottom     | Stainless steel bottom (screwed) |
| Clasp           | Pin buckle                       |
| Lighting        | Luminous hands                   |
| Water resistant | 10 ATM                           |

## MEASURES

| Case width [mm]                  | 48  |
|----------------------------------|-----|
| Case thickness [mm]              | 15  |
| Lug width [mm]                   | 22  |
| Max. wrist<br>circumference [mm] | 220 |