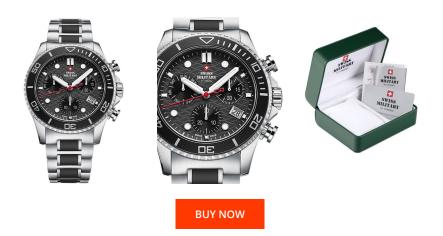

## Swiss Military by Chrono men's watch SM34051.01 Specifications

This document contains all the specifications for the Swiss Military by Chrono Chronograph SM34051.01 men's watch. We at the DIALANDO® watch store offer a large selection of authentic watches from the best watch brands in the world. https://www.dialando.nl/

| PRODUCT INFORMATION |                          |  |
|---------------------|--------------------------|--|
| EAN                 | 7630019125802            |  |
| Gender              | Men                      |  |
| Brand               | Swiss Military by Chrono |  |
| Collection          | Chronograph              |  |
| Warranty [years]    | 5                        |  |

| MATERIAL & COLOUR  |                                                  |
|--------------------|--------------------------------------------------|
| Strap Material     | Stainless steel                                  |
| Strap Colour       | Black / Silver                                   |
| Case Material      | Stainless steel                                  |
| Case Colour        | Silver                                           |
| Case Surface       | Polished / Matted                                |
| Colour of the dial | Grey                                             |
| Glass              | Mineral glass with sapphire coating              |
| DETAILS            |                                                  |
| Bezel              | Left side / Rotatable / With 60 minutes division |
| Case Bottom        | Stainless steel bottom (screwed)                 |
| Clasp              | Folding clasp                                    |
| Lighting           | Luminous hands / Luminous indexes                |
| Water resistant    | 10 ATM                                           |

## PRODUCT EXECUTION

| Display Type  | Analogue                                    |
|---------------|---------------------------------------------|
| Movement type | Quartz (Battery)                            |
| Movement Name | Swiss Made                                  |
| Functions     | Second / Minute / Date / Chronograph / Hour |