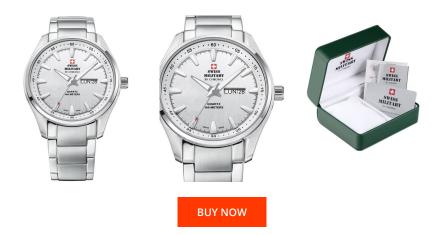

## Swiss Military by Chrono men's watch SM34027.02 Specifications

This document contains all the specifications for the Swiss Military by Chrono SM34027.02 men's watch. We at the DIALANDO® watch store offer a large selection of authentic watches from the best watch brands in the world. https://www.dialando.nl/

| PRODUCT INFORMATION |                          |  |
|---------------------|--------------------------|--|
| EAN                 | 7630019107723            |  |
| Gender              | Men                      |  |
| Brand               | Swiss Military by Chrono |  |
| Collection          | Herren                   |  |
| Warranty [years]    | 5                        |  |

| MATERIAL & COLOUR  |                   |
|--------------------|-------------------|
| Strap Material     | Stainless steel   |
| Strap Colour       | Silver            |
| Case Material      | Stainless steel   |
| Case Colour        | Silver            |
| Case Surface       | Polished / Matted |
| Colour of the dial | Silver            |
| Glass              | Mineral glass     |

| PRODUCT EXECUTION |                                                 |
|-------------------|-------------------------------------------------|
| Display Type      | Analogue                                        |
| Movement type     | Quartz (Battery)                                |
| Movement Name     | Ronda / 517                                     |
| Functions         | Day of the week / Hour / Second / Minute / Date |

| DETAILS         |                                  |
|-----------------|----------------------------------|
| Bezel           | Fixed                            |
| Case Bottom     | Stainless steel bottom (screwed) |
| Clasp           | Folding clasp                    |
| Lighting        | Luminous hands                   |
| Water resistant | 10 ATM                           |

## MEASURES

| Case width [mm]                  | 44  |
|----------------------------------|-----|
| Case thickness [mm]              | 10  |
| Lug width [mm]                   | 22  |
| Max. wrist<br>circumference [mm] | 220 |