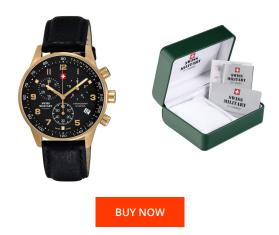

## Swiss Military by Chrono men's watch SM34012.10 Specifications

This document contains all the specifications for the Swiss Military by Chrono Chronograph SM34012.10 men's watch. We at the DIALANDO® watch store offer a large selection of authentic watches from the best watch brands in the world. https://www.dialando.nl/

| PRODUCT INFORMATION |                          |  |
|---------------------|--------------------------|--|
| EAN                 | 7630019119764            |  |
| Gender              | Men                      |  |
| Brand               | Swiss Military by Chrono |  |
| Collection          | Chronograph              |  |
| Warranty [years]    | 5                        |  |

| MATERIAL & COLOUR  |                 |
|--------------------|-----------------|
| Strap Material     | Real leather    |
| Strap Colour       | Black           |
| Case Material      | Stainless steel |
| Case Colour        | Gold            |
| Case Surface       | Matted          |
| Colour of the dial | Black           |
| Glass              | Mineral glass   |