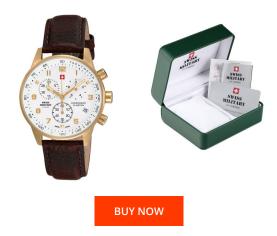

## Swiss Military by Chrono men's watch SM34012.07 Specifications

This document contains all the specifications for the Swiss Military by Chrono Chronograph SM34012.07 men's watch. We at the DIALANDO® watch store offer a large selection of authentic watches from the best watch brands in the world. https://www.dialando.nl/

| PRODUCT INFORMATION |                          |  |
|---------------------|--------------------------|--|
| EAN                 | 7630019106580            |  |
| Gender              | Men                      |  |
| Brand               | Swiss Military by Chrono |  |
| Collection          | Chronograph              |  |
| Warranty [years]    | 5                        |  |

| MATERIAL & COLOUR  |                 |
|--------------------|-----------------|
| Strap Material     | Real leather    |
| Strap Colour       | Brown           |
| Case Material      | Stainless steel |
| Case Colour        | Gold            |
| Case Surface       | Matted          |
| Colour of the dial | White           |
| Glass              | Mineral glass   |

| PRODUCT EXECUTION |                                             |
|-------------------|---------------------------------------------|
| Display Type      | Analogue                                    |
| Movement type     | Quartz (Battery)                            |
| Movement Name     | Swiss Made / G10.211 / ETA                  |
| Functions         | Hour / Second / Minute / Date / Chronograph |

| DETAILS         |                                   |
|-----------------|-----------------------------------|
| Bezel           | Fixed                             |
| Case Bottom     | Stainless steel bottom (pressed)  |
| Clasp           | Pin buckle                        |
| Lighting        | Luminous hands / Luminous indexes |
| Water resistant | 5 ATM                             |

## MEASURES

| Case width [mm]                  | 41  |
|----------------------------------|-----|
| Case thickness [mm]              | 12  |
| Lug width [mm]                   | 20  |
| Max. wrist<br>circumference [mm] | 220 |