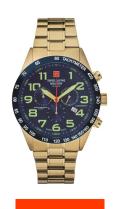

| MATERIAL & COLOUR  |                                  |
|--------------------|----------------------------------|
| Strap Material     | Stainless steel                  |
| Strap Colour       | Gold                             |
| Case Material      | Stainless steel                  |
| Case Colour        | Gold                             |
| Case Surface       | Polished / Matted                |
| Colour of the dial | Blue                             |
| Glass              | Mineral glass / Hardened glass   |
| DETAILS            |                                  |
| Case Bottom        | Stainless steel bottom / Screwed |
| Clasp              | Folding clasp                    |

Luminous hands / Luminous indexes

10 ATM

| MEASURES            |    |  |  |
|---------------------|----|--|--|
| Case width [mm]     | 45 |  |  |
| Case thickness [mm] | 12 |  |  |

Minute / Hour / Date / Chronograph / Second

Analogue

Quartz (Battery)

PRODUCT EXECUTION

Display Type

Functions

Movement type