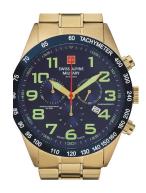

| MATERIAL & COLOUR  |                                  |
|--------------------|----------------------------------|
| Strap Material     | Stainless steel                  |
| Strap Colour       | Gold                             |
| Case Material      | Stainless steel                  |
| Case Colour        | Gold                             |
| Case Surface       | Polished / Matted                |
| Colour of the dial | Blue                             |
| Glass              | Mineral glass / Hardened glass   |
| DETAILS            |                                  |
| Case Bottom        | Stainless steel bottom / Screwed |
| Clasp              | Folding clasp                    |

Luminous hands / Luminous indexes

10 ATM

| MEASURES            |    |  |  |
|---------------------|----|--|--|
| Case width [mm]     | 45 |  |  |
| Case thickness [mm] | 12 |  |  |

Minute / Hour / Date / Chronograph / Second

Analogue

Quartz (Battery)

PRODUCT EXECUTION

Display Type

Functions

Movement type