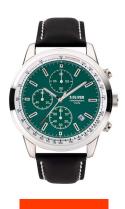

## sOliver men's watch SO3934LC Specifications

**BUY NOW** 

This document contains all the specifications for the sOliver SO3934LC men's watch. We at the DIALANDO® watch store offer a large selection of authentic watches from the best watch brands in the world.

44

| MATERIAL & COLOUR  |                 |
|--------------------|-----------------|
| Strap Material     | Real leather    |
| Strap Colour       | Black           |
| Case Material      | Stainless steel |
| Colour of the dial | Green           |
| Glass              | Mineral glass   |
|                    |                 |
| DETAILS            |                 |
| Clasp              | Pin buckle      |
| Water resistant    | 10 ATM          |
|                    |                 |
|                    |                 |