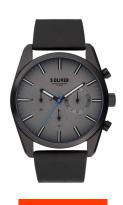

## sOliver men's watch SO3866LC Specifications

**BUY NOW** 

This document contains all the specifications for the sOliver SO3866LC men's watch. We at the DIALANDO® watch store offer a large selection of authentic watches from the best watch brands in the world.

| PRODUCT EXECUTION   |                  |
|---------------------|------------------|
| Display Type        | Analogue         |
| Movement type       | Quartz (Battery) |
| Functions           | Chronograph      |
| MEASURES            |                  |
| Case width [mm]     | 42               |
| Case thickness [mm] | 11               |

| MATERIAL & COLOUR  |                   |
|--------------------|-------------------|
| Strap Material     | Real leather      |
| Strap Colour       | Black             |
| Case Material      | Stainless steel   |
| Case Colour        | Black             |
| Case Surface       | Polished / Matted |
| Colour of the dial | Grey              |
| Glass              | Mineral glass     |
|                    |                   |
| DETAILS            |                   |
| Clasp              | Pin buckle        |
| Water resistant    | 10 ATM            |