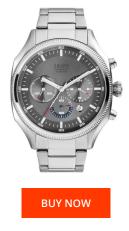

MATERIAL & COLOUR

| PRODUCT INFORMATION |               |  |
|---------------------|---------------|--|
| EAN                 | 4035608038960 |  |
| Gender              | Men           |  |
| Brand               | SOliver       |  |
| Warranty [years]    | 2             |  |

| Strap Material     | Stainless steel |
|--------------------|-----------------|
| Strap Colour       | Silver          |
| Case Material      | Stainless steel |
| Colour of the dial | Grey            |
| Glass              | Mineral glass   |
|                    |                 |

| PRODUCT EXECUTION |                                             |
|-------------------|---------------------------------------------|
| Display Type      | Analogue                                    |
| Movement type     | Quartz (Battery)                            |
| Functions         | Minute / Second / Chronograph / Date / Hour |