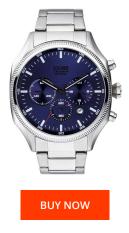

| MATERIAL & COLOUR  |                 |
|--------------------|-----------------|
| Strap Material     | Stainless steel |
| Strap Colour       | Silver          |
| Case Material      | Stainless steel |
| Colour of the dial | Blue            |
| Glass              | Mineral glass   |
|                    |                 |

| PRODUCT EXECUTION |                                             |
|-------------------|---------------------------------------------|
| Display Type      | Analogue                                    |
| Movement type     | Quartz (Battery)                            |
| Functions         | Date / Hour / Minute / Second / Chronograph |