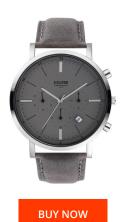

44

| MATERIAL & COLOUR    |                     |
|----------------------|---------------------|
| Strap Material       | Real leather        |
| Strap Colour         | Grey                |
| Case Material        | Stainless steel     |
| Colour of the dial   | Grey                |
| Glass                | Mineral glass       |
|                      |                     |
|                      |                     |
| DETAILS              |                     |
| <b>DETAILS</b> Clasp | Pin buckle          |
|                      | Pin buckle<br>5 ATM |
| Clasp                |                     |
| Clasp                |                     |