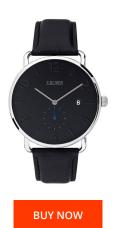

https://www.dialando.nl/

| PRODUCT INFORMATION |               |  |
|---------------------|---------------|--|
| EAN                 | 4035608037499 |  |
| Gender              | Men           |  |
| Brand               | SOliver       |  |
| Warranty [years]    | 2             |  |

| PRODUCT EXECUTION   |                  |
|---------------------|------------------|
| Display Type        | Analogue         |
| Movement type       | Quartz (Battery) |
| Functions           | Date             |
| MEASURES            |                  |
| Case width [mm]     | 40               |
| Case thickness [mm] | 8                |

| MATERIAL & COLOUR  |                 |
|--------------------|-----------------|
| Strap Material     | Real leather    |
| Strap Colour       | Black           |
| Case Material      | Stainless steel |
| Case Colour        | Silver          |
| Case Surface       | Polished        |
| Colour of the dial | Black           |
| Glass              | Mineral glass   |
| DETAILS            |                 |
| Clasp              | Pin buckle      |
| Water resistant    | 5 ATM           |