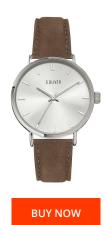

43

| MATERIAL & COLOUR    |                     |
|----------------------|---------------------|
| Strap Material       | Real leather        |
| Strap Colour         | Brown               |
| Case Material        | Stainless steel     |
| Colour of the dial   | Silver              |
| Glass                | Mineral glass       |
|                      |                     |
|                      |                     |
| DETAILS              |                     |
| <b>DETAILS</b> Clasp | Pin buckle          |
|                      | Pin buckle<br>5 ATM |
| Clasp                |                     |
| Clasp                |                     |
| Clasp                |                     |