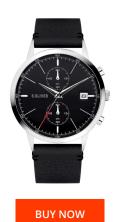

## sOliver men's watch SO-4124-LC Specifications

This document contains all the specifications for the sOliver SO-4124-LC men's watch. We at the DIALANDO® watch store offer a large selection of authentic watches from the best watch brands in the world.

| PRODUCT EXECUTION         |                    |
|---------------------------|--------------------|
| Display Type              | Analogue           |
| Movement type             | Quartz (Battery)   |
| Functions                 | Date / Chronograph |
|                           |                    |
| MEASURES                  |                    |
| MEASURES  Case width [mm] | 43                 |

| MATERIAL & COLOUR  |                   |
|--------------------|-------------------|
| Strap Material     | Real leather      |
| Strap Colour       | Black             |
| Case Material      | Stainless steel   |
| Case Colour        | Silver            |
| Case Surface       | Matted / Polished |
| Colour of the dial | Black             |
| Glass              | Mineral glass     |
|                    |                   |
| DETAILS            |                   |
| Clasp              | Pin buckle        |
| Water resistant    | 3 ATM             |