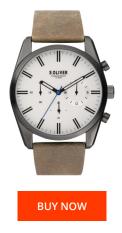

| MATERIAL & COLOUR  |                   |
|--------------------|-------------------|
| Strap Material     | Real leather      |
| Strap Colour       | Brown             |
| Case Material      | Stainless steel   |
| Case Colour        | Grey              |
| Case Surface       | Polished / Matted |
| Colour of the dial | Silver            |
| Glass              | Mineral glass     |

| PRODUCT EXECUTION |                  |
|-------------------|------------------|
| Display Type      | Analogue         |
| Movement type     | Quartz (Battery) |
| Functions         | Chronograph      |
| MEASURES          |                  |
| Case width [mm]   | 42               |