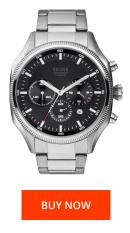

## **DIALANDO**<sup>®</sup>

sOliver men's watch SO-3861-MC Specifications

This document contains all the specifications for the sOliver SO-3861-MC men's watch. We at the DIALANDO® watch store offer a large selection of authentic watches from the best watch brands in the world. https://www.dialando.nl/

| MATERIAL & COLOUR  |                   |
|--------------------|-------------------|
| Strap Material     | Stainless steel   |
| Strap Colour       | Silver            |
| Case Material      | Stainless steel   |
| Case Colour        | Silver            |
| Case Surface       | Polished / Matted |
| Colour of the dial | Grey              |
| Glass              | Mineral glass     |

| PRODUCT EXECUTION |                    |
|-------------------|--------------------|
| Display Type      | Analogue           |
| Movement type     | Quartz (Battery)   |
| Functions         | Chronograph / Date |
| MEASURES          |                    |

| AILS |  |  |
|------|--|--|
|      |  |  |

| DETAILS         |               |
|-----------------|---------------|
| Clasp           | Folding clasp |
| Water resistant | 5 ATM         |

| Case width [mm]     | 43 |
|---------------------|----|
| Case thickness [mm] | 11 |