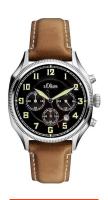

## sOliver men's watch SO-3180-LC Specifications

**BUY NOW** 

This document contains all the specifications for the sOliver SO-3180-LC men's watch. We at the DIALANDO® watch store offer a large selection of authentic watches from the best watch brands in the world.

44

| MATERIAL & COLOUR    |                     |
|----------------------|---------------------|
| Strap Material       | Real leather        |
| Strap Colour         | Brown               |
| Case Material        | Stainless steel     |
| Colour of the dial   | Black               |
| Glass                | Mineral glass       |
|                      |                     |
|                      |                     |
| DETAILS              |                     |
| <b>DETAILS</b> Clasp | Pin buckle          |
|                      | Pin buckle<br>5 ATM |
| Clasp                |                     |
| Clasp                |                     |