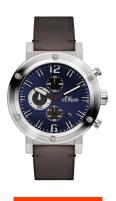

| PRODUCT EXECUTION         |                    |
|---------------------------|--------------------|
| Display Type              | Analogue           |
| Movement type             | Quartz (Battery)   |
| Functions                 | Chronograph / Date |
|                           |                    |
| MEASURES                  |                    |
| MEASURES  Case width [mm] | 50                 |

| MATERIAL & COLOUR  |               |
|--------------------|---------------|
| Strap Material     | Real leather  |
| Strap Colour       | Brown         |
| Case Material      | Metal         |
| Case Colour        | Silver        |
| Case Surface       | Matted        |
| Colour of the dial | Blue          |
| Glass              | Mineral glass |
| DETAILS            |               |
| Clasp              | Pin buckle    |
| Water resistant    | 3 ATM         |