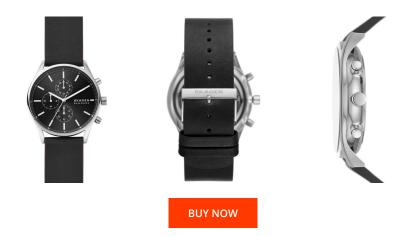

| MATERIAL & COLOUR  |                 |
|--------------------|-----------------|
| Strap Colour       | Black           |
| Case Material      | Stainless steel |
| Case Colour        | Silver          |
| Case Surface       | Polished        |
| Colour of the dial | Black           |
| Glass              | Mineral glass   |
| DETAILS            |                 |
| Clasp              | Strap Buckle    |

| Display TypeAnalogueMovement typeQuartz (Battery)Movement NameVD55BFunctionsChronograph | PRODUCT EXECUTION |                  |
|-----------------------------------------------------------------------------------------|-------------------|------------------|
| Movement Name VD55B                                                                     | Display Type      | Analogue         |
|                                                                                         | Movement type     | Quartz (Battery) |
| Functions Chronograph                                                                   | Movement Name     | VD55B            |
|                                                                                         | Functions         | Chronograph      |

## MEASURES

| Case width [mm]                  | 42  |  |
|----------------------------------|-----|--|
| Case thickness [mm]              | 6   |  |
| Lug width [mm]                   | 22  |  |
| Max. wrist<br>circumference [mm] | 200 |  |