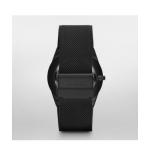

| MATERIAL & COLOUR  |                   |
|--------------------|-------------------|
| Strap Material     | Stainless steel   |
| Strap Colour       | Black             |
| Case Material      | Titanium          |
| Case Colour        | Black             |
| Case Surface       | Polished / Matted |
| Colour of the dial | Black             |
| Glass              | Mineral glass     |
|                    |                   |
| DETAILS            |                   |
| Clasp              | Pin buckle        |
| Water resistant    | 5 ATM             |