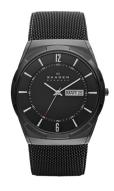

## Skagen men's watch SKW6006 Specifications

**BUY NOW** 

This document contains all the specifications for the Skagen SKW6006 men's watch. We at the DIALANDO® watch store offer a large selection of authentic watches from the best watch brands in the world.

https://www.dialando.nl/

| PRODUCT INFORMATION |               |  |
|---------------------|---------------|--|
| EAN                 | 4051432902758 |  |
| Gender              | Men           |  |
| Brand               | Skagen        |  |
| Collection          | MELBYE        |  |
| Warranty [years]    | 2             |  |

| PRODUCT EXECUTION             |                  |
|-------------------------------|------------------|
| Display Type                  | Analogue         |
| Movement type                 | Quartz (Battery) |
| Movement Name                 | Analog-quartz    |
| MEASURES                      |                  |
| Case width [mm]               | 40               |
| Case thickness [mm]           | 8                |
| Lug width [mm]                | 28               |
| Max. wrist circumference [mm] | 215              |

| MATERIAL & COLOUR  |                   |
|--------------------|-------------------|
| Strap Material     | Stainless steel   |
| Strap Colour       | Black             |
| Case Material      | Titanium          |
| Case Colour        | Black             |
| Case Surface       | Polished / Matted |
| Colour of the dial | Black             |
| Glass              | Mineral glass     |
|                    |                   |
| DETAILS            |                   |
| Clasp              | Pin buckle        |
| Water resistant    | 5 ATM             |