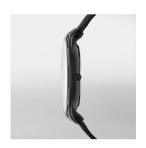

| PRODUCT EXECUTION             |                  |
|-------------------------------|------------------|
| Display Type                  | Analogue         |
| Movement type                 | Quartz (Battery) |
| Movement Name                 | Analog-quartz    |
| MEASURES                      |                  |
| Case width [mm]               | 40               |
| Case thickness [mm]           | 8                |
| Lug width [mm]                | 28               |
| Max. wrist circumference [mm] | 215              |

| MATERIAL & COLOUR  |                   |
|--------------------|-------------------|
| Strap Material     | Stainless steel   |
| Strap Colour       | Black             |
| Case Material      | Titanium          |
| Case Colour        | Black             |
| Case Surface       | Polished / Matted |
| Colour of the dial | Black             |
| Glass              | Mineral glass     |
|                    |                   |
| DETAILS            |                   |
| Clasp              | Pin buckle        |
| Water resistant    | 5 ATM             |