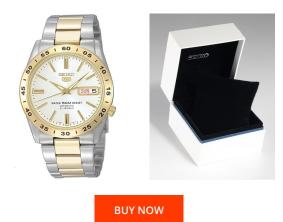

## Seiko men's watch SNKE04K1 Specifications

This document contains all the specifications for the Seiko SNKE04K1 men's watch. We at the DIALANDO® watch store offer a large selection of authentic watches from the best watch brands in the world. https://www.dialando.nl/

| PRODUCT INFORMATION |  |
|---------------------|--|
| FRODUCT INFORMATION |  |

| EAN              | 4954628064547 |
|------------------|---------------|
| Gender           | Men           |
| Brand            | Seiko         |
| Collection       | Automatik     |
| Warranty [years] | 2             |

| MATERIAL & COLOUR  |                   |
|--------------------|-------------------|
| Strap Material     | Stainless steel   |
| Strap Colour       | Gold / Silver     |
| Case Material      | Stainless steel   |
| Case Colour        | Gold / Silver     |
| Case Surface       | Matted / Polished |
| Colour of the dial | White             |
| Glass              | Mineral glass     |

| PRODUCT EXECUTION |                                                 |
|-------------------|-------------------------------------------------|
| Display Type      | Analogue                                        |
| Movement type     | Automatic                                       |
| Movement Name     | Seiko / 7S26                                    |
| Functions         | Minute / Second / Hour / Day of the week / Date |

| DETAILS         |                                   |
|-----------------|-----------------------------------|
| Bezel           | Fixed                             |
| Case Bottom     | Glass bottom (screwed)            |
| Clasp           | Folding clasp                     |
| Lighting        | Luminous indexes / Luminous hands |
| Water resistant | 5 ATM                             |

## MEASURES

| Case width [mm]                  | 36  |
|----------------------------------|-----|
| Case thickness [mm]              | 12  |
| Lug width [mm]                   | 21  |
| Max. wrist<br>circumference [mm] | 200 |