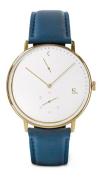

## Sandell men's watch SSW40-NBV Specifications

**BUY NOW** 

This document contains all the specifications for the Sandell SSW40-NBV men's watch. We at the DIALANDO® watch store offer a large selection of authentic watches from the best watch brands in the world.

| MATERIAL & COLOUR  |               |
|--------------------|---------------|
| Strap Material     | Vegan leather |
| Strap Colour       | Blue          |
| Colour of the dial | White         |
| Glass              | Mineral glass |
| DETAILS            |               |
| Water resistant    | 3 ATM         |