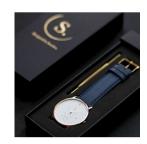

## Sandell men's watch SSW40-NBV Specifications

**BUY NOW** 

This document contains all the specifications for the Sandell SSW40-NBV men's watch. We at the DIALANDO® watch store offer a large selection of authentic watches from the best watch brands in the world.

| MATERIAL & COLOUR  |               |
|--------------------|---------------|
| Strap Material     | Vegan leather |
| Strap Colour       | Blue          |
| Colour of the dial | White         |
| Glass              | Mineral glass |
| DETAILS            |               |
| Water resistant    | 3 ATM         |