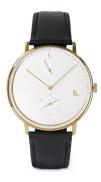

## Sandell men's watch SSW40-BLV Specifications

**BUY NOW** 

This document contains all the specifications for the Sandell SSW40-BLV men's watch. We at the DIALANDO® watch store offer a large selection of authentic watches from the best watch brands in the world.

| MATERIAL & COLOUR  |               |
|--------------------|---------------|
| Strap Material     | Vegan leather |
| Strap Colour       | Black         |
| Colour of the dial | White         |
| Glass              | Mineral glass |
|                    |               |
| DETAILS            |               |