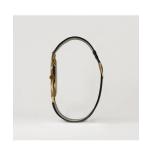

## Sandell men's watch SSW40-BLL Specifications

**BUY NOW** 

This document contains all the specifications for the Sandell SSW40-BLL men's watch. We at the DIALANDO® watch store offer a large selection of authentic watches from the best watch brands in the world.

| MATERIAL & COLOUR  |               |
|--------------------|---------------|
| Strap Material     | Real leather  |
| Strap Colour       | Black         |
| Colour of the dial | White         |
| Glass              | Mineral glass |
| DETAILS            |               |
| Water resistant    | 3 ATM         |