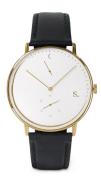

## Sandell men's watch SSW40-BLL Specifications

**BUY NOW** 

This document contains all the specifications for the Sandell SSW40-BLL men's watch. We at the DIALANDO® watch store offer a large selection of authentic watches from the best watch brands in the world.

| MATERIAL & COLOUR  |               |
|--------------------|---------------|
| Strap Material     | Real leather  |
| Strap Colour       | Black         |
| Colour of the dial | White         |
| Glass              | Mineral glass |
| DETAILS            |               |
| Water resistant    | 3 ATM         |