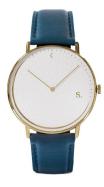

## Sandell men's watch SSW38-NBV\_H Specifications

**BUY NOW** 

This document contains all the specifications for the Sandell SSW38-NBV\_H men's watch. We at the DIALANDO® watch store offer a large selection of authentic watches from the best watch brands in the world.

| MATERIAL & COLOUR  |               |
|--------------------|---------------|
| Strap Material     | Vegan leather |
| Strap Colour       | Blue          |
| Colour of the dial | White         |
| Glass              | Mineral glass |
| DETAILS            |               |
| Water resistant    | 3 ATM         |