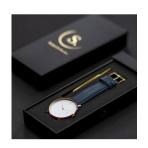

## Sandell men's watch SSW38-NBV\_H Specifications

**BUY NOW** 

This document contains all the specifications for the Sandell SSW38-NBV\_H men's watch. We at the DIALANDO® watch store offer a large selection of authentic watches from the best watch brands in the world.

| MATERIAL & COLOUR  |               |
|--------------------|---------------|
| Strap Material     | Vegan leather |
| Strap Colour       | Blue          |
| Colour of the dial | White         |
| Glass              | Mineral glass |
| DETAILS            |               |
| Water resistant    | 3 ATM         |