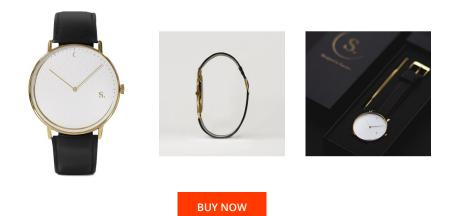

## **DIALANDO**<sup>®</sup>

Sandell men's watch SSW38-BLV\_H Specifications

This document contains all the specifications for the Sandell SSW38-BLV\_H men's watch. We at the DIALANDO® watch store offer a large selection of authentic watches from the best watch brands in the world. https://www.dialando.nl/

| RODUCT INFORMATION |                  | MAT   | MATERIAL & COLOUR |               |  |
|--------------------|------------------|-------|-------------------|---------------|--|
|                    | 2000015236775    | Strap | o Material        | Vegan leather |  |
| der                | Men              | Strap | o Colour          | Black         |  |
| d                  | Sandell          | Colo  | ur of the dial    | White         |  |
| tion               | Day              | Glass | S                 | Mineral glass |  |
| anty [years]       | 2                |       |                   |               |  |
|                    |                  |       |                   |               |  |
| UCT EXECUTION      |                  | DETA  | AILS              |               |  |
| у Туре             | Analogue         | Wate  | er resistant      | 3 ATM         |  |
| ment type          | Quartz (Battery) |       |                   |               |  |
|                    |                  |       |                   |               |  |
| URES               |                  |       |                   |               |  |
|                    |                  |       |                   |               |  |