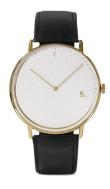

## Sandell men's watch SSW38-BLL\_H Specifications

**BUY NOW** 

This document contains all the specifications for the Sandell SSW38-BLL\_H men's watch. We at the DIALANDO® watch store offer a large selection of authentic watches from the best watch brands in the world.

| MATERIAL & COLOUR  |               |
|--------------------|---------------|
| Strap Material     | Real leather  |
| Strap Colour       | Black         |
| Colour of the dial | White         |
| Glass              | Mineral glass |
| DETAILS            |               |
| Water resistant    | 3 ATM         |