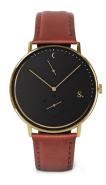

## Sandell men's watch SSB40-BRL Specifications

**BUY NOW** 

This document contains all the specifications for the Sandell SSB40-BRL men's watch. We at the DIALANDO® watch store offer a large selection of authentic watches from the best watch brands in the world.

| MATERIAL & COLOUR  |               |
|--------------------|---------------|
| Strap Material     | Real leather  |
| Strap Colour       | Brown         |
| Colour of the dial | Black         |
| Glass              | Mineral glass |
|                    | miletal glass |
| DETAILS            |               |