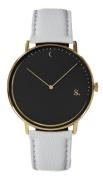

## Sandell men's watch SSB38-GRV\_H Specifications

**BUY NOW** 

This document contains all the specifications for the Sandell SSB38-GRV\_H men's watch. We at the DIALANDO® watch store offer a large selection of authentic watches from the best watch brands in the world.

https://www.dialando.nl/

| PRODUCT INFORMATION |                  |
|---------------------|------------------|
| EAN                 | 2000001523674    |
| Gender              | Men              |
| Brand               | Sandell          |
| Collection          | Night            |
| Warranty [years]    | 2                |
| PRODUCT EXECUTION   |                  |
| Display Type        | Analogue         |
| Movement type       | Quartz (Battery) |
| MEASURES            |                  |
| Case width [mm]     | 38               |

| MATERIAL & COLOUR  |               |
|--------------------|---------------|
| Strap Material     | Vegan leather |
| Strap Colour       | Grey          |
| Colour of the dial | Black         |
| Glass              | Mineral glass |
|                    |               |
| DETAILS            |               |