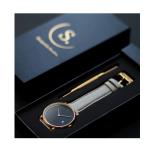

## Sandell men's watch SSB38-GRV\_H Specifications

**BUY NOW** 

This document contains all the specifications for the Sandell SSB38-GRV\_H men's watch. We at the DIALANDO® watch store offer a large selection of authentic watches from the best watch brands in the world.

https://www.dialando.nl/

| PRODUCT INFORMATION |                  |
|---------------------|------------------|
| EAN                 | 2000001523674    |
| Gender              | Men              |
| Brand               | Sandell          |
| Collection          | Night            |
| Warranty [years]    | 2                |
| PRODUCT EXECUTION   |                  |
| Display Type        | Analogue         |
| Movement type       | Quartz (Battery) |
| MEASURES            |                  |
| Case width [mm]     | 38               |

| MATERIAL & COLOUR  |               |
|--------------------|---------------|
| Strap Material     | Vegan leather |
| Strap Colour       | Grey          |
| Colour of the dial | Black         |
| Glass              | Mineral glass |
|                    |               |
| DETAILS            |               |