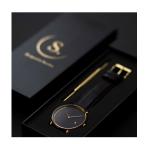

## Sandell men's watch SSB38-BLV\_H Specifications

**BUY NOW** 

This document contains all the specifications for the Sandell SSB38-BLV\_H men's watch. We at the DIALANDO® watch store offer a large selection of authentic watches from the best watch brands in the world.

| MATERIAL & COLOUR  |               |
|--------------------|---------------|
| Strap Material     | Vegan leather |
| Strap Colour       | Black         |
| Colour of the dial | Black         |
| Glass              | Mineral glass |
|                    |               |
| DETAILS            |               |