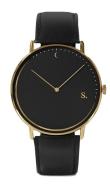

## Sandell men's watch SSB38-BLV\_H Specifications

**BUY NOW** 

This document contains all the specifications for the Sandell SSB38-BLV\_H men's watch. We at the DIALANDO® watch store offer a large selection of authentic watches from the best watch brands in the world.

| MATERIAL & COLOUR  |               |
|--------------------|---------------|
| Strap Material     | Vegan leather |
| Strap Colour       | Black         |
| Colour of the dial | Black         |
| Glass              | Mineral glass |
|                    |               |
| DETAILS            |               |