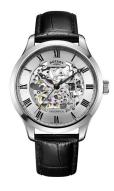

## Rotary men's watch GS02940/06 Specifications

**BUY NOW** 

This document contains all the specifications for the Rotary GREENWICH GS02940/06 men's watch. We at the DIALANDO® watch store offer a large selection of authentic watches from the best watch brands in the world.

| MATERIAL & COLOUR  |                                        |
|--------------------|----------------------------------------|
| Strap Material     | Real leather                           |
| Strap Colour       | Black                                  |
| Case Material      | Stainless steel                        |
| Case Colour        | Silver                                 |
| Case Surface       | Matted / Polished                      |
| Colour of the dial | Silver                                 |
| Glass              | Sapphire glass                         |
| DETAILS            |                                        |
|                    |                                        |
| Bezel              | Fixed                                  |
| Bezel Case Bottom  | Fixed Stainless steel bottom (screwed) |
|                    |                                        |