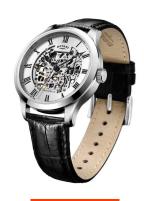

## Rotary men's watch GS02940/06 Specifications

**BUY NOW** 

This document contains all the specifications for the Rotary GREENWICH GS02940/06 men's watch. We at the DIALANDO® watch store offer a large selection of authentic watches from the best watch brands in the world.

| MATERIAL & COLOUR  |                                        |
|--------------------|----------------------------------------|
| Strap Material     | Real leather                           |
| Strap Colour       | Black                                  |
| Case Material      | Stainless steel                        |
| Case Colour        | Silver                                 |
| Case Surface       | Matted / Polished                      |
| Colour of the dial | Silver                                 |
| Glass              | Sapphire glass                         |
| DETAILS            |                                        |
|                    |                                        |
| Bezel              | Fixed                                  |
| Bezel Case Bottom  | Fixed Stainless steel bottom (screwed) |
|                    |                                        |