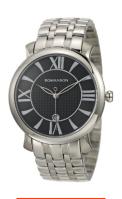

## Romanson men's watch TM1256MM1WA32W Specifications

**BUY NOW** 

This document contains all the specifications for the Romanson TM1256MM1WA32W men's watch. We at the DIALANDO® watch store offer a large selection of authentic watches from the best watch brands in the world.

https://www.dialando.nl/

| PRODUCT INFORMATION |               |  |
|---------------------|---------------|--|
| EAN                 | 4260412863433 |  |
| Gender              | Men           |  |
| Brand               | Romanson      |  |
| Warranty [years]    | 2             |  |

| PRODUCT EXECUTION |                  |
|-------------------|------------------|
| Display Type      | Analogue         |
| Movement type     | Quartz (Battery) |
| Functions         | Date             |
|                   |                  |
| MEASURES          |                  |
| Case width [mm]   | 40               |

| MATERIAL & COLOUR  |                   |
|--------------------|-------------------|
| Strap Material     | Stainless steel   |
| Strap Colour       | Silver            |
| Case Material      | Stainless steel   |
| Case Colour        | Silver            |
| Case Surface       | Polished / Matted |
| Colour of the dial | Black             |
| Glass              | Mineral glass     |
| DETAILS            |                   |
| Clasp              | Folding clasp     |
| Water resistant    | 3 ATM             |