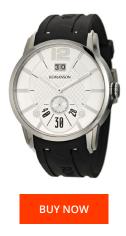

## Romanson men's watch TL9213MM1WAS2W Specifications

This document contains all the specifications for the Romanson TL9213MM1WAS2W men's watch. We at the DIALANDO® watch store offer a large selection of authentic watches from the best watch brands in the world. https://www.dialando.nl/

| MATERIAL & COLOUR  |                 |
|--------------------|-----------------|
| Strap Material     | Rubber          |
| Strap Colour       | Black           |
| Case Material      | Stainless steel |
| Case Colour        | Silver          |
| Case Surface       | Polished        |
| Colour of the dial | White           |
| Glass              | Mineral glass   |

| PRODUCT EXECUTION |                  | DETAILS         |            |  |
|-------------------|------------------|-----------------|------------|--|
| Display Type      | Analogue         | Clasp           | Pin buckle |  |
| Movement type     | Quartz (Battery) | Water resistant | 3 ATM      |  |
| Functions         | Date             |                 |            |  |
|                   |                  |                 |            |  |
| MEASURES          |                  |                 |            |  |