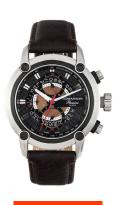

## Romanson men's watch PL2642HM1DA32W Specifications

**BUY NOW** 

This document contains all the specifications for the Romanson PL2642HM1DA32W men's watch. We at the DIALANDO® watch store offer a large selection of authentic watches from the best watch brands in the world.

| DDODLIGT EVEGUTION        |                    |
|---------------------------|--------------------|
| PRODUCT EXECUTION         |                    |
| Display Type              | Analogue           |
| Movement type             | Quartz (Battery)   |
| Functions                 | Chronograph / Date |
|                           |                    |
| MEASURES                  |                    |
| MEASURES  Case width [mm] | 44                 |

| MATERIAL & COLOUR  |                   |
|--------------------|-------------------|
| Strap Material     | Real leather      |
| Strap Colour       | Brown             |
| Case Material      | Stainless steel   |
| Case Colour        | Bicolor           |
| Case Surface       | Polished / Matted |
| Colour of the dial | Black             |
| Glass              | Sapphire glass    |
| DETAILS            |                   |
| Clasp              | Pin buckle        |
| Water resistant    | 10 ATM            |