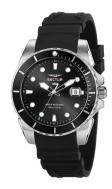

## Sector men's watch R3251276002 Specifications

**BUY NOW** 

This document contains all the specifications for the Sector Series 450 R3251276002 men's watch. We at the DIALANDO® watch store offer a large selection of authentic watches from the best watch brands in the world.

| MATERIAL & COLOUR  |               |
|--------------------|---------------|
| Strap Material     | Silicone      |
| Strap Colour       | Black         |
| Colour of the dial | Black         |
| Glass              | Mineral glass |
| DETAILS            |               |
|                    |               |
| Clasp              | Buckle        |