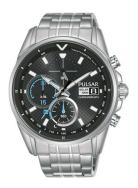

## Pulsar men's watch PZ6025X1 Specifications

**BUY NOW** 

This document contains all the specifications for the Pulsar PZ6025X1 men's watch. We at the DIALANDO® watch store offer a large selection of authentic watches from the best watch brands in the world.

https://www.dialando.nl/

| PRODUCT INFORMATION |               |  |
|---------------------|---------------|--|
| EAN                 | 4894138039201 |  |
| Gender              | Men           |  |
| Brand               | Pulsar        |  |
| Collection          | Solar Chrono  |  |
| Warranty [years]    | 2             |  |

| PRODUCT EXECUTION |                                             |
|-------------------|---------------------------------------------|
| Display Type      | Analogue                                    |
| Movement type     | Quartz (Battery)                            |
| Functions         | Minute / Date / Chronograph / Hour / Second |

| MEASURES                      |     |
|-------------------------------|-----|
| Case width [mm]               | 44  |
| Case thickness [mm]           | 10  |
| Lug width [mm]                | 22  |
| Max. wrist circumference [mm] | 210 |

| MATERIAL & COLOUR  |                   |
|--------------------|-------------------|
| Strap Material     | Stainless steel   |
| Strap Colour       | Silver            |
| Case Material      | Stainless steel   |
| Case Colour        | Silver            |
| Case Surface       | Matted / Polished |
| Colour of the dial | Grey              |
| Glass              | Mineral glass     |
|                    |                   |

| DETAILS         |                                   |
|-----------------|-----------------------------------|
| Bezel           | Fixed                             |
| Case Bottom     | Stainless steel bottom (screwed)  |
| Clasp           | Folding clasp                     |
| Lighting        | Luminous hands / Luminous indexes |
| Water resistant | 10 ATM                            |