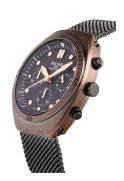

| MATERIAL & COLOUR  |                   |
|--------------------|-------------------|
| Strap Material     | Stainless steel   |
| Strap Colour       | Black             |
| Case Material      | Stainless steel   |
| Case Colour        | Brown             |
| Case Surface       | Polished / Matted |
| Colour of the dial | Brown             |
| Glass              | Mineral glass     |
|                    |                   |
| DETAILS            |                   |
|                    |                   |

| DETAILS         |                                   |
|-----------------|-----------------------------------|
| Bezel           | Fixed                             |
| Case Bottom     | Stainless steel bottom (screwed)  |
| Clasp           | Pin buckle                        |
| Lighting        | Luminous hands / Luminous indexes |
| Water resistant | 10 ATM                            |