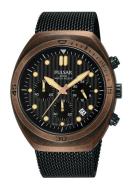

| MATERIAL & COLOUR  |                   |
|--------------------|-------------------|
| Strap Material     | Stainless steel   |
| Strap Colour       | Black             |
| Case Material      | Stainless steel   |
| Case Colour        | Brown             |
| Case Surface       | Polished / Matted |
| Colour of the dial | Brown             |
| Glass              | Mineral glass     |
|                    |                   |
| DETAILS            |                   |
|                    |                   |

| DETAILS         |                                   |
|-----------------|-----------------------------------|
| Bezel           | Fixed                             |
| Case Bottom     | Stainless steel bottom (screwed)  |
| Clasp           | Pin buckle                        |
| Lighting        | Luminous hands / Luminous indexes |
| Water resistant | 10 ATM                            |