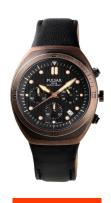

| MATERIAL & COLOUR  |                   |
|--------------------|-------------------|
| Strap Material     | Stainless steel   |
| Strap Colour       | Black             |
| Case Material      | Stainless steel   |
| Case Colour        | Brown             |
| Case Surface       | Polished / Matted |
| Colour of the dial | Brown             |
| Glass              | Mineral glass     |
|                    |                   |
| DETAILS            |                   |
|                    |                   |

| DETAILS         |                                   |
|-----------------|-----------------------------------|
| Bezel           | Fixed                             |
| Case Bottom     | Stainless steel bottom (screwed)  |
| Clasp           | Pin buckle                        |
| Lighting        | Luminous hands / Luminous indexes |
| Water resistant | 10 ATM                            |