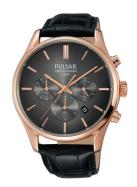

## Pulsar men's watch PT3782X1 Specifications

**BUY NOW** 

This document contains all the specifications for the Pulsar PT3782X1 men's watch. We at the DIALANDO® watch store offer a large selection of authentic watches from the best watch brands in the world.

| MATERIAL & COLOUR  |                                  |
|--------------------|----------------------------------|
| Strap Material     | Real leather                     |
| Strap Colour       | Black                            |
| Case Material      | Stainless steel                  |
| Case Colour        | Rose gold                        |
| Case Surface       | Polished                         |
| Colour of the dial | Grey                             |
| Glass              | Mineral glass                    |
| DETAILS            |                                  |
| Bezel              | Fixed                            |
| Case Bottom        | Stainless steel bottom (screwed) |