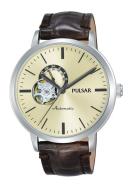

## Pulsar men's watch P9A007X1 Specifications

**BUY NOW** 

This document contains all the specifications for the Pulsar Automatik P9A007X1 men's watch. We at the DIALANDO® watch store offer a large selection of authentic watches from the best watch brands in the world. https://www.dialando.nl/

| PRODUCT INFORMATION |               |
|---------------------|---------------|
| EAN                 | 4894138038259 |
| Gender              | Men           |
| Brand               | Pulsar        |
| Collection          | Automatik     |
| Warranty [years]    | 2             |

| DDODLIGT EVE CUTION           |                                  |
|-------------------------------|----------------------------------|
| PRODUCT EXECUTION             |                                  |
| Display Type                  | Analogue                         |
| Movement type                 | Automatic                        |
| Movement Name                 | NH39A / Seiko                    |
| Functions                     | Hour / Second / Minute / 24-Hour |
|                               |                                  |
| MEASURES                      |                                  |
| Case width [mm]               | 42                               |
| Case thickness [mm]           | 14                               |
| Lug width [mm]                | 20                               |
| Max. wrist circumference [mm] | 230                              |

| MATERIAL & COLOUR  |                        |
|--------------------|------------------------|
| Strap Material     | Real leather           |
| Strap Colour       | Brown                  |
| Case Material      | Stainless steel        |
| Case Colour        | Silver                 |
| Case Surface       | Polished / Matted      |
| Colour of the dial | Gold                   |
| Glass              | Mineral glass          |
| DETAILS            |                        |
| Bezel              | Fixed                  |
| Case Bottom        | Glass bottom (screwed) |
| Clasp              | Pin buckle             |
| Water resistant    | 5 ATM                  |