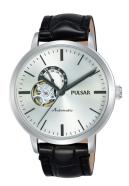

## Pulsar men's watch P9A005X1 Specifications

**BUY NOW** 

This document contains all the specifications for the Pulsar Automatik P9A005X1 men's watch. We at the DIALANDO® watch store offer a large selection of authentic watches from the best watch brands in the world.

| PRODUCT EXECUTION             |                                  |
|-------------------------------|----------------------------------|
| Display Type                  | Analogue                         |
| Movement type                 | Automatic                        |
| Movement Name                 | Seiko / NH39A                    |
| Functions                     | Hour / Second / Minute / 24-Hour |
|                               |                                  |
| MEASURES                      |                                  |
| Case width [mm]               | 42                               |
| Case thickness [mm]           | 14                               |
| Lug width [mm]                | 20                               |
| Max. wrist circumference [mm] | 230                              |

| MATERIAL & COLOUR  |                        |
|--------------------|------------------------|
| Strap Material     | Real leather           |
| Strap Colour       | Black                  |
| Case Material      | Stainless steel        |
| Case Colour        | Silver                 |
| Case Surface       | Polished / Matted      |
| Colour of the dial | Silver                 |
| Glass              | Mineral glass          |
| DETAILS            |                        |
| Bezel              | Fixed                  |
| Case Bottom        | Glass bottom (screwed) |
| Clasp              | Pin buckle             |
| Water resistant    | 5 ATM                  |