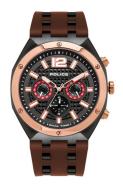

## Police men's watch PL15995JSBR.61P Specifications

**BUY NOW** 

This document contains all the specifications for the Police Luang PL15995JSBR.61P men's watch. We at the DIALANDO® watch store offer a large selection of authentic watches from the best watch brands in the world.

https://www.dialando.nl/

| PRODUCT INFORMATION |               |  |
|---------------------|---------------|--|
| EAN                 | 4895220916233 |  |
| Gender              | Men           |  |
| Brand               | Police        |  |
| Collection          | Luang         |  |
| Warranty [years]    | 2             |  |

| PRODUCT EXECUTION |                                      |
|-------------------|--------------------------------------|
| Display Type      | Analogue                             |
| Movement type     | Quartz (Battery)                     |
| Functions         | Minute / Chronograph / Hour / Second |

| MEASURES                      |     |
|-------------------------------|-----|
| Case width [mm]               | 48  |
| Case thickness [mm]           | 15  |
| Lug width [mm]                | 26  |
| Max. wrist circumference [mm] | 230 |

| MATERIAL & COLOUR  |                   |
|--------------------|-------------------|
| Strap Material     | Silicone          |
| Strap Colour       | Brown             |
| Case Material      | Stainless steel   |
| Case Colour        | Black             |
| Case Surface       | Polished / Matted |
| Colour of the dial | Black             |
| Glass              | Mineral glass     |
|                    |                   |
| DETAILS            |                   |
|                    |                   |

| DETAILS         |                                   |
|-----------------|-----------------------------------|
| Bezel           | Fixed                             |
| Case Bottom     | Stainless steel bottom (screwed)  |
| Clasp           | Pin buckle                        |
| Lighting        | Luminous indexes / Luminous hands |
| Water resistant | 10 ATM                            |