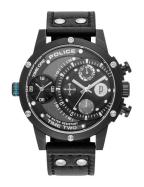

## Police men's watch PL15983JSB.61 Specifications

**BUY NOW** 

This document contains all the specifications for the Police Scythe PL15983JSB.61 men's watch. We at the DIALANDO® watch store offer a large selection of authentic watches from the best watch brands in the world.

https://www.dialando.nl/

| PRODUCT INFORMATION |               |  |
|---------------------|---------------|--|
| EAN                 | 4895220915519 |  |
| Gender              | Men           |  |
| Brand               | Police        |  |
| Collection          | Scythe        |  |
| Warranty [years]    | 2             |  |

| PRODUCT EXECUTION |                                                                              |
|-------------------|------------------------------------------------------------------------------|
| Display Type      | Analogue                                                                     |
| Movement type     | Quartz (Battery)                                                             |
| Functions         | Date / Second time zone / 24-Hour / Day of the week / Hour / Second / Minute |

| MEASURES                      |     |
|-------------------------------|-----|
| Case width [mm]               | 50  |
| Case thickness [mm]           | 13  |
| Lug width [mm]                | 24  |
| Max. wrist circumference [mm] | 235 |

| MATERIAL & COLOUR  |                   |
|--------------------|-------------------|
| Strap Material     | Real leather      |
| Strap Colour       | Black             |
| Case Material      | Stainless steel   |
| Case Colour        | Black             |
| Case Surface       | Polished / Matted |
| Colour of the dial | Black             |
| Glass              | Mineral glass     |

| DETAILS         |                                  |
|-----------------|----------------------------------|
| Bezel           | Fixed                            |
| Case Bottom     | Stainless steel bottom (screwed) |
| Clasp           | Pin buckle                       |
| Lighting        | Luminous hands                   |
| Water resistant | 5 ATM                            |